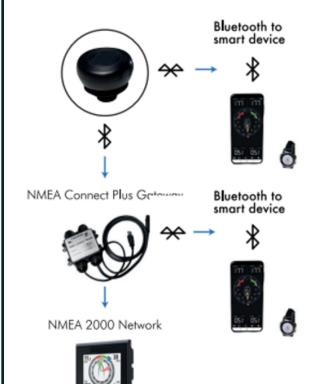

Bluetooth Version 5.1 allows data to be viewed by many 'free to market' Apps within 50m (line of sight) of the sensor. Data can be saved and downloaded in Excel or .CSV format or mapped for later analysis and reporting.